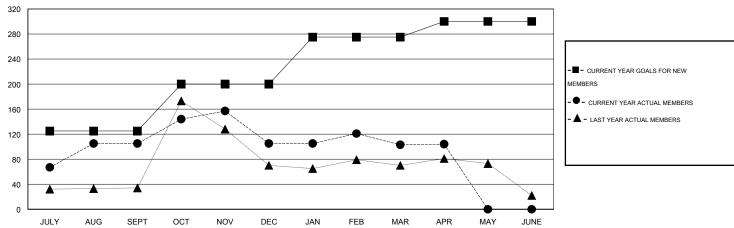

## GOALS AND ACTUAL MEMBERS CUMULATIVE

| DROPPED CLUBS: 1  DROPPED MEMBERS |         | 42 CLUBS OF 66 ADDED 1 OR MORE<br>NEW MEMBERS | GENDER DISTRIBUTION  MALE 2,116 (72  FEMALE 806 (27.5) | •     |
|-----------------------------------|---------|-----------------------------------------------|--------------------------------------------------------|-------|
| DECEASED  CLUB CANCELLED          | 9<br>17 | CLICK HERE FOR HEALTH                         | FAMILY UNIT MEMBERS                                    | 1,260 |
| OTHER OTHER                       | 179     | ASSESSMENT DATA                               | HEAD OF HOUSEHOLD                                      | 519   |
| TOTAL                             | 205     |                                               | NON-HEAD OF HOUSEHOLD                                  | 741   |

## GMT: NAZMUL HAQUE LOCATION INDIA GMT CA 6

|                       |                  | Clubs     |                  |                  | Members               |                    |                                     |                    |                  |
|-----------------------|------------------|-----------|------------------|------------------|-----------------------|--------------------|-------------------------------------|--------------------|------------------|
| RESULTS FOR 2015-2016 |                  |           |                  |                  | RESULTS FOR 2015-2016 |                    |                                     |                    |                  |
| QUARTER               | NEW CLUB<br>GOAL | NEW CLUBS | DROPPED<br>CLUBS | NET<br>GAIN/LOSS | QUARTER               | NEW MEMBER<br>GOAL | CHARTER AND<br>NEW MEMBERS<br>ADDED | DROPPED<br>MEMBERS | NET<br>GAIN/LOSS |
| JULY/AUG/SEPT         | 2                | 1         | 0                | 1                | JULY/AUG/SEPT         | 125                | 176                                 | 71                 | 105              |
| OCT/NOV/DEC           | 2                | 1         | 1                | 0                | OCT/NOV/DEC           | 75                 | 80                                  | 80                 | 0                |
| JAN/FEB/MAR           | 3                | 0         | 0                | 0                | JAN/FEB/MAR           | 75                 | 45                                  | 47                 | -2               |
| APR/MAY/JUNE          | 1                | 0         | 0                | 0                | APR/MAY/JUNE          | 25                 | 8                                   | 7                  | 1                |