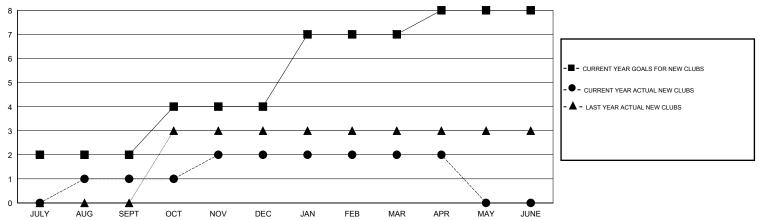

## GOALS AND ACTUAL NEW CLUBS CUMULATIVE

## GMT: NAZMUL HAQUE LOCATION INDIA GMT CA 6

|                       |                  | Clubs     |                  |                  | Members               |                    |                                     |                    |                  |
|-----------------------|------------------|-----------|------------------|------------------|-----------------------|--------------------|-------------------------------------|--------------------|------------------|
| RESULTS FOR 2015-2016 |                  |           |                  |                  | RESULTS FOR 2015-2016 |                    |                                     |                    |                  |
| QUARTER               | NEW CLUB<br>GOAL | NEW CLUBS | DROPPED<br>CLUBS | NET<br>GAIN/LOSS | QUARTER               | NEW MEMBER<br>GOAL | CHARTER AND<br>NEW MEMBERS<br>ADDED | DROPPED<br>MEMBERS | NET<br>GAIN/LOSS |
| JULY/AUG/SEPT         | 2                | 1         | 0                | 1                | JULY/AUG/SEPT         | 125                | 176                                 | 71                 | 105              |
| OCT/NOV/DEC           | 2                | 1         | 1                | 0                | OCT/NOV/DEC           | 75                 | 80                                  | 80                 | 0                |
| JAN/FEB/MAR           | 3                | 0         | 0                | 0                | JAN/FEB/MAR           | 75                 | 45                                  | 47                 | -2               |
| APR/MAY/JUNE          | 1                | 0         | 0                | 0                | APR/MAY/JUNE          | 25                 | 8                                   | 7                  | 1                |